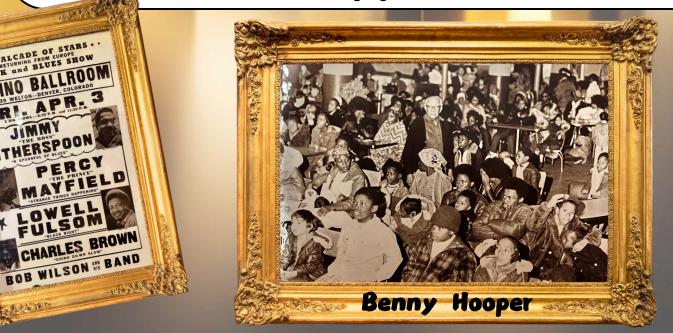

## A BRIEF HISTORY

Dubbed the "Harlem of the West," historic Five Points was a vibrant African-American community with over 50 bars and clubs in its heyday for the 1920's - 1960's. One of the "Welton Strips" most notable club owners was Benny Hooper. Hooper's Ex-Servicemen's Club, now The Other Side, was described as "the hottest Jazz spot in the West. Musicians, black and white, gather there until the wee hours of the morning exchanging musical ideas." He hosted concerts in the clubs basement, affectionately known as "The Hole." The club was famous for Sunday night jam fests that laid the foundation for many local Jazzmen by pairing them with well-known traveling musicians. When people wanted to dance they went next door to Hooper's other club, the Casino Ballroom, with it's large dance floor and 40-foot bar. At the time, it was the largest and most luxurious of all the Five Points Jazz clubs. During the good years, the Casino swung to the music of Louis Armstrong, Charlie Parker, Billie Holiday, Duke Ellington, Nat King Cole, Count Basie, Ella Fitzgerald, Dinah Washington, Miles Davis, Brook Benton, James Brown, Ray Charles, Fats Domino, George Morrison and Muddy Waters. Since 2003, Cervantes' Masterpiece Ballroom has proudly carried on Benny Hooper's legacy of bringing live music to Five Points.