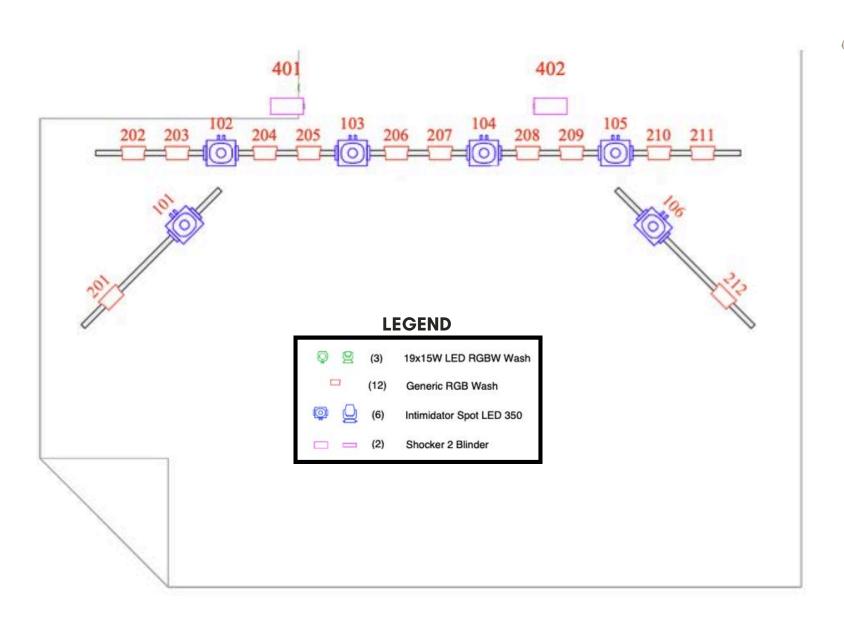

# **OTHER SIDE LIGHTING PLOT**

# **OTHER SIDE LIGHTING PATCH**

| Control of the second of the s |
|--------------------------------------------------------------------------------------------------------------------------------------------------------------------------------------------------------------------------------------------------------------------------------------------------------------------------------------------------------------------------------------------------------------------------------------------------------------------------------------------------------------------------------------------------------------------------------------------------------------------------------------------------------------------------------------------------------------------------------------------------------------------------------------------------------------------------------------------------------------------------------------------------------------------------------------------------------------------------------------------------------------------------------------------------------------------------------------------------------------------------------------------------------------------------------------------------------------------------------------------------------------------------------------------------------------------------------------------------------------------------------------------------------------------------------------------------------------------------------------------------------------------------------------------------------------------------------------------------------------------------------------------------------------------------------------------------------------------------------------------------------------------------------------------------------------------------------------------------------------------------------------------------------------------------------------------------------------------------------------------------------------------------------------------------------------------------------------------------------------------------------|
|                                                                                                                                                                                                                                                                                                                                                                                                                                                                                                                                                                                                                                                                                                                                                                                                                                                                                                                                                                                                                                                                                                                                                                                                                                                                                                                                                                                                                                                                                                                                                                                                                                                                                                                                                                                                                                                                                                                                                                                                                                                                                                                                |

| Fixture ID | Fixture Type                       | Mode                           | Address | Location |
|------------|------------------------------------|--------------------------------|---------|----------|
| 101        | Chauvet Intimidator Spot LED 350   | 14 ch                          | 1.201   | US       |
| 102        | Chauvet Intimidator Spot LED 350   | 14 ch                          | 1.215   | US       |
| 103        | Chauvet Intimidator Spot LED 350   | 14 ch                          | 1.299   | US       |
| 104        | Chauvet Intimidator Spot LED 350   | 14 ch                          | 1.243   | US       |
| 105        | Chauvet Intimidator Spot LED 350   | 14 ch                          | 1.257   | US       |
| 106        | Chauvet Intimidator Spot LED 350   | 14 ch                          | 1.271   | US       |
| 201        | Generic LED                        | 6 ch - IRGB-ColorMacro-Shutter | 1.046   | US       |
| 202        | Generic LED                        | 6 ch - IRGB-ColorMacro-Shutter | 1.052   | US       |
| 203        | Generic LED                        | 6 ch - IRGB-ColorMacro-Shutter | 1.058   | US       |
| 204        | Generic LED                        | 6 ch - IRGB-ColorMacro-Shutter | 1.064   | US       |
| 205        | Generic LED                        | 6 ch - IRGB-ColorMacro-Shutter | 1.070   | US       |
| 206        | Generic LED                        | 6 ch - IRGB-ColorMacro-Shutter | 1.076   | US       |
| 207        | Generic LED                        | 6 ch - IRGB-ColorMacro-Shutter | 1.082   | US       |
| 208        | Generic LED                        | 6 ch - IRGB-ColorMacro-Shutter | 1.088   | US       |
| 209        | Generic LED                        | 6 ch - IRGB-ColorMacro-Shutter | 1.094   | US       |
| 210        | Generic LED                        | 6 ch - IRGB-ColorMacro-Shutter | 1.100   | US       |
| 211        | Generic LED                        | 6 ch - IRGB-ColorMacro-Shutter | 1.106   | US       |
| 212        | Generic LED                        | 6 ch - IRGB-ColorMacro-Shutter | 1.112   | US       |
| 301        | SHEHDS 19x15W LED RGBW Wash Zoom   | 24 ch Extended                 | 1.300   | DS       |
| 302        | SHEHDS 19x15W LED RGBW Wash Zoom   | 24 ch Extended                 | 1.324   | DS       |
| 303        | SHEHDS 19x15W LED RGBW Wash Zoom   | 24 ch Extended                 | 1.348   | DS       |
| 401        | Chauvet Shocker 2 - 2 cell blinder | 2 ch                           | 1.150   | US       |
| 402        | Chauvet Shocker 2 - 2 cell blinder | 2 ch                           | 1.152   | US       |
| 501        | Ultratec Radiance Hazer            | 2 ch                           | 1.511   | FOH      |