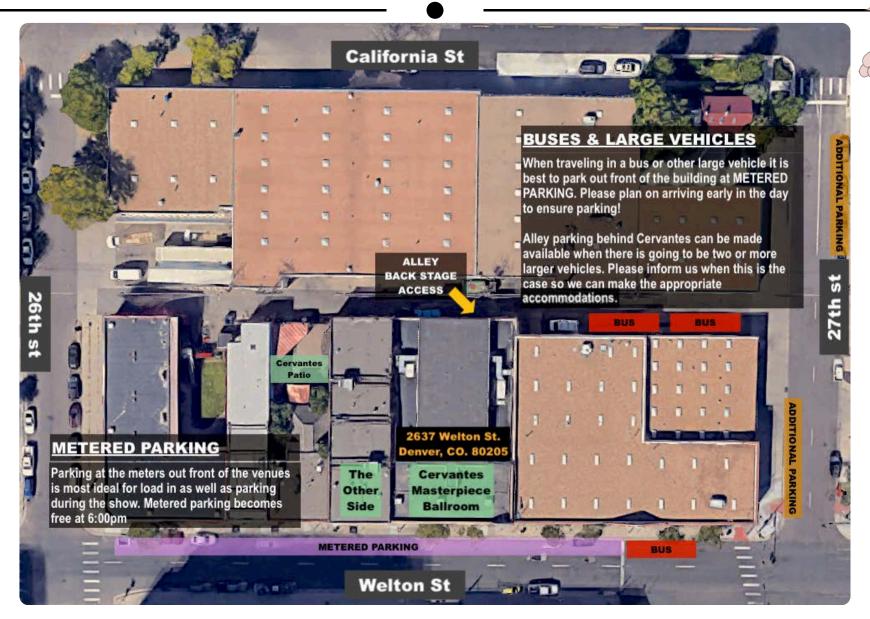

## **LOAD IN & PARKING**

#### PARKING / LOAD-IN PROCEDURE

Cervantes' load-in is a flat, easy, 150' push from the street to the stage. Best parking option is directly in front of the venue, on Welton St. The meters are active until 6pm each day, for \$1/hr, then free.

Please advance Buses & Large Vehicles with Production Manager - there is no shore power available.