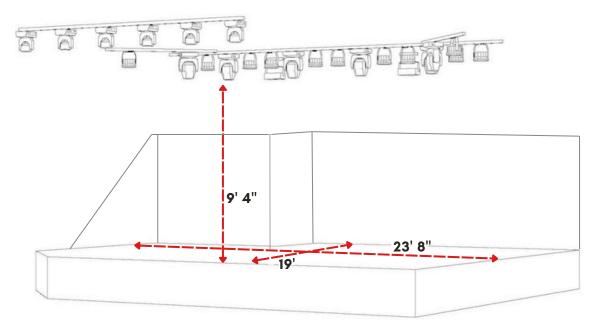

## OTHER SIDE STAGE DIMENSIONS

Length of Stage – 19' [upstage to downstage]
Width of Stage – 23' 8" [stage left to stage right]
Height of Stage – 9' 4" [max height]

\*\* The Other Side stage has chandeliers and pipes in the ceiling that hinders height in certain areas