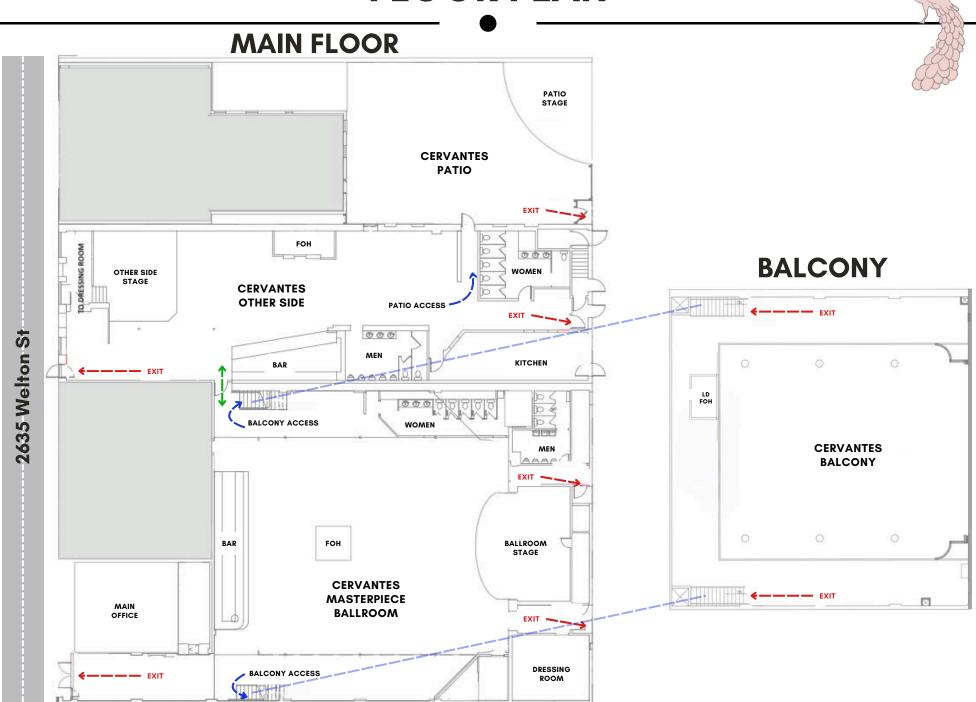

es float between both of our venues. If you have a preference, it must be advanced before show day

#### **DATA & POWER**

- x1 3-pin DMX universe [house rig]
- x1 3-pin DMX universe [guest lines]
- x2 RJ45 Shielded CAT lines
- x5 isolated 20amp lighting circuits

PLEASE NOTE: There is no 100amp 3 phase service lines for distros in the Other Side

Full lighting plot and patch sheet on the following pages

## **LOAD IN & PARKING**



#### PARKING / LOAD-IN PROCEDURE

Cervantes' load-in is a flat, easy, 150' push from the street to the stage. Best parking option is directly in front of the venue, on Welton St. The meters are active until 6pm each day, for \$1/hr, then free.

Please advance Buses & Large Vehicles with Production Manager - there is no shore power available.

# **FLOOR PLAN**



# **OTHER SIDE LIGHTING PLOT**



# **OTHER SIDE LIGHTING PATCH**

| Control of the second of the s |
|-----------------------------------------------------------------------------------------------------------------------------------------------------------------------------------------------------------------------------------------------------------------------------------------------------------------------------------------------------------------------------------------------------------------------------------------------------------------------------------------------------------------------------------------------------------------------------------------------------------------------------------------------------------------------------------------------------------------------