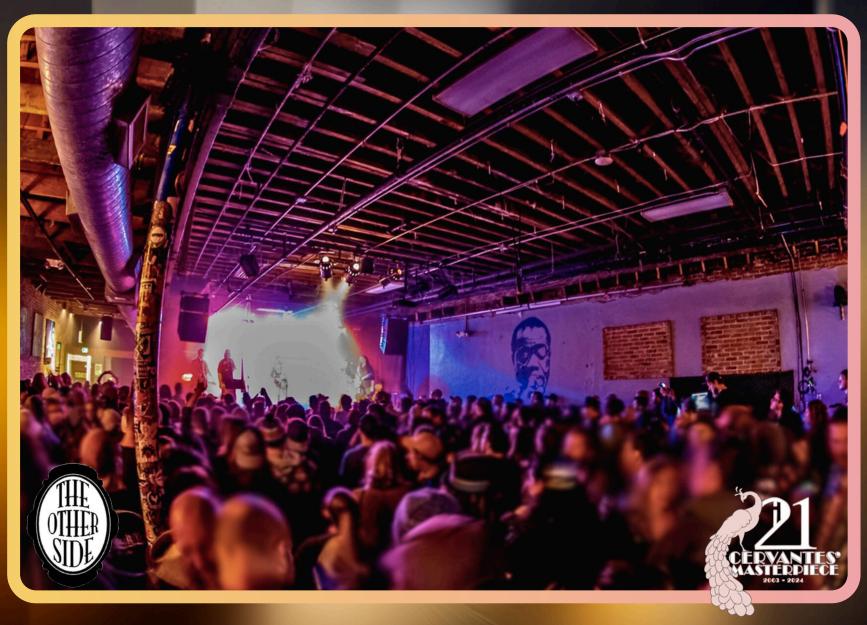

## **CERVANTES MASTERPIECE BALLROOM & THE OTHER SIDE**

## A BRIEF HISTORY

Dubbed the "Harlem of the West," historic Five Points was a vibrant African-American community with over 50 bars and clubs in its heyday for the 1920's - 1960's. One of the "Welton Strips" most notable club owners was Benny Hooper. Hooper's Ex-Servicemen's Club, now The Other Side, was described as "the hottest Jazz spot in the West. Musicians, black and white, gather there until the wee hours of the morning exchanging musical ideas." He hosted concerts in the clubs basement, affectionately known as "The Hole." The club was famous for Sunday night jam fests that laid the foundation for many local Jazzmen by pairing them with well-known traveling musicians. When people wanted to dance they went next door to Hooper's other club, the Casino Ballroom, with it's large dance floor and 40-foot bar. At the time, it was the largest and most luxurious of all the Five Points Jazz clubs. During the good years, the Casino swung to the music of Louis Armstrong, Charlie Parker, Billie Holiday, Duke Ellington, Nat King Cole, Count Basie, Ella Fitzgerald, Dinah Washington, Miles Davis, Brook Benton, James Brown, Ray Charles, Fats Domino, George Morrison and Muddy Waters. Since 2003, Cervantes' Masterpiece Ballroom has proudly carried on Benny Hooper's legacy of bringing live music to Five Points.